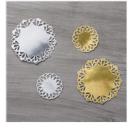

Pine Bough
Textured
Impressions
Embossing Folder
- 141831

Price: \$7.50

Pretty Pines Thinlits Dies -141851

Price: \$26.00

Merry Tags Framelits Dies -141835

Price: \$25.00

Metallic Foil Doilies - 138392

Price: \$4.00

2015-2017 In Color Doilies - 141674

Price: \$6.00

Images © Stampin' UP! 1990-Current

Presents & Pinecones Designer Series Paper - 141986

Price: \$11.00

This Christmas
Designer Series
Specialty Paper 141628