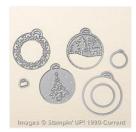

Pine Bough
Textured
Impressions
Embossing Folder
- 141831

Price: \$7.50

Pretty Pines Thinlits Dies -141851

Price: \$26.00

Merry Tags Framelits Dies -141835

Price: \$25.00

Metallic Foil Doilies - 138392

Price: \$4.00

2015-2017 In Color Doilies - 141674

Price: \$6.00

Images © Stampin' UP! 1990-Current

Presents & Pinecones Designer Series Paper - 141986

Price: \$11.00

This Christmas
Designer Series
Specialty Paper 141628