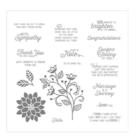

Flourishing Phrases Clear-Mount Stamp Set -141534

Flourishing Phrases Clear-Mount Bundle -142323

High Tide Photopolymer Stamp Set (En) -143006

Pear Pizzazz 8-1/2" X 11" Cardstock -131201

Balmy Blue 8-1/2" X 11" Cardstock -146982