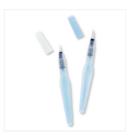

pattystamps@comcast.net www.PattyStamps.com

Petal Palette Clear-Mount Bundle - 145974

Price: \$62.00

Petal Palette Wood-Mount Bundle - 145973

Price: \$72.75

Watercolor Pencils
- 141709

Price: \$16.00

Aqua Painters - 103954