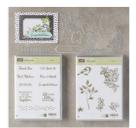

pattystamps@comcast.net www.PattyStamps.com

Petal Palette Clear-Mount Bundle - 145974

Price: \$62.00

Petal Palette Wood-Mount Bundle - 145973

Price: \$72.75

Watercolor Pencils
- 141709

Price: \$16.00

Aqua Painters - 103954