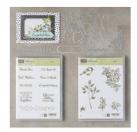

pattystamps@comcast.net www.PattyStamps.com

Petal Palette Clear-Mount Bundle - 145974

Price: \$62.00

Petal Palette Wood-Mount Bundle - 145973

Price: \$72.75

Watercolor Pencils
- 141709

Price: \$16.00

Aqua Painters - 103954