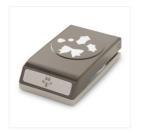

**Sale: \$2.00** Price: \$8.00

Festive Stitching Thinlits Dies -141837

**Sale: \$15.60** Price: \$26.00

Holly Berry Builder Punch - 141843

Price: \$18.00

Pocketful Of Cheer Kit Refill - 141347

Price: \$8.00