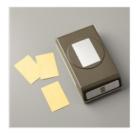

## Apr 25, 2024

Stamp Set Cling Have A Hoot (English) - 153389

Price: \$23.00

Classic Christmas 6" X 6" (15.2 X 15.2 Cm) Designer Series Paper -155969

**Sale: \$6.90** Price: \$11.50

Rectangular Postage Stamp Punch - 152709

**Sale: \$11.40** Price: \$19.00

Whisper White 8-1/2" X 11" Thick Cardstock -140272

Price: \$8.25

Whisper White 8-1/2" X 11" Cardstock -100730

Price: \$9.75

Tuxedo Black Memento Ink Pad -132708

Price: \$6.50