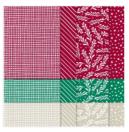

## Apr 25, 2024

Stamp Set Cling Have A Hoot (English) - 153389

Price: \$23.00

Classic Christmas 6" X 6" (15.2 X 15.2 Cm) Designer Series Paper -155969

**Sale: \$6.90** Price: \$11.50

Rectangular Postage Stamp Punch - 152709