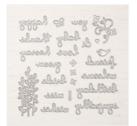

## Apr 26, 2024

Detailed With Love Wood-Mount Stamp Set -146603

Price: \$28.00

Well Written Dies - 148534

Price: \$40.00

Lemon Lime Twist 8-1/2" X 11"

Cardstock - 144245

Price: \$10.00