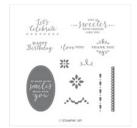

## Apr 26, 2024

Detailed With Love Wood-Mount Stamp Set -146603

Price: \$28.00

Well Written Dies - 148534

Price: \$40.00

Lemon Lime Twist 8-1/2" X 11"

Cardstock - 144245

Price: \$10.00