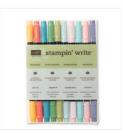

Price: \$8.00

Pear Pizzazz 8-1/2" X 11" Cardstock -131201

Price: \$9.25

Soft Suede Classic Stampin' Pad -126978

Price: \$6.50

Wisteria Wonder Classic Stampin' Pad - 126985

Price: \$6.50

Subtles Stampin' Write Markers -131263

Price: \$29.00

Big Shot - 143263

Price: \$110.00

Cross Of Hope Dies - 145654

Price: \$27.00

Fast Fuse Adhesive - 129026

Price: \$10.00

Fast Fuse Adhesive Refill -129027