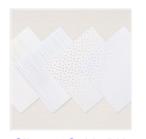

Price: \$0.00

2022–2024 In Color Classic Stampin' Pads -161108

Price: \$40.50

Glimmer 12" X 12" (30.5 X 30.5 Cm) Specialty Paper -159537

Price: \$10.00

| 000 | 0 0 |     | 0   | 0000 |    | 000 |  |
|-----|-----|-----|-----|------|----|-----|--|
|     |     |     | 0   |      | 0  |     |  |
|     |     | 000 |     | 000  |    | 000 |  |
| 00  | 000 | 000 | 0   |      | 00 |     |  |
| 000 |     | 00  | 0   |      | 0  |     |  |
| e   |     |     | 0 1 | 0.0  | 0  |     |  |
| 00  | 50  | 000 | 00  | 55   | õ  | ŏ   |  |
| 00  |     | 00  |     |      |    |     |  |