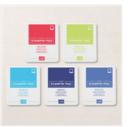

Price: \$0.00

2022–2024 In Color Classic Stampin' Pads -161108

Price: \$40.50

Glimmer 12" X 12" (30.5 X 30.5 Cm) Specialty Paper -159537

Price: \$10.00

| 000 | 0 0 |     | 0   | 0000 |    | 000 |  |
|-----|-----|-----|-----|------|----|-----|--|
|     |     |     | 0   |      | 0  |     |  |
|     |     | 000 |     | 000  |    | 000 |  |
| 00  | 000 | 000 | 0   |      | 00 |     |  |
| 000 |     | 00  | 0   |      | 0  |     |  |
| e   |     |     | 0 1 | 0.0  | 0  |     |  |
| 00  | 50  | 000 | 00  | 55   | õ  | ŏ   |  |
| 00  |     | 00  |     |      |    |     |  |