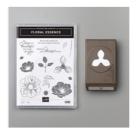

## Supply List

Apr 24, 2024

Donna Ross 1-281-851-9530 dje-ross@swbell.net https://www.stampedsophisticates.com/

Floral Essence Photopolymer Stamp Set (En) -149450

Price: \$17.00

Floral Essence Bundle - 151055

Price: \$4.00

Leaf Punch - 144667

Price: \$16.00

Stitched Rectangle Dies - 148551

Price: \$35.00

Scripty 3D Embossing Folder - 149634

Price: \$10.00

3D Embossing Folder Plate -149658