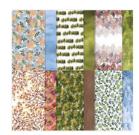

Price: \$52.00

Beauty Of Friendship Photopolymer Stamp Set -154983

Price: \$22.00

Beautiful Trees Dies - 155840

Price: \$36.00

Beauty Of The Earth 12" X 12" (30.5 X 30.5 Cm) Designer Series Paper - 155841

**Sale: \$4.60**Price: \$11.50