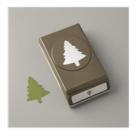

## Supply List Apr 23, 2024

Perfectly Plaid Photopolymer Stamp Set (English) - 158335

Price: \$17.00

Tidings Of Christmas 6" X 6" (15.2 X 15.2 Cm) Designer Series Paper - 155718

Price: \$11.50

Pine Tree Punch -149521