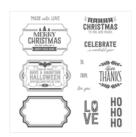

Price: \$18.00

2-1/2" Circle Punch - 120906

Price: \$18.00

Christmas Happiness Photopolymer Stamp Set\* -144868

Price: \$21.00

Labels To Love Clear-Mount Stamp Set -144967

Price: \$21.00

Labels To Love Wood-Mount Stamp Set -144970