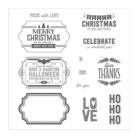

Price: \$18.00

2-1/2" Circle Punch - 120906

Price: \$18.00

Christmas Happiness Photopolymer Stamp Set\* -144868

Price: \$21.00

Labels To Love Clear-Mount Stamp Set -144967

Price: \$21.00

Labels To Love Wood-Mount Stamp Set -144970