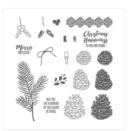

Price: \$18.00

2-1/2" Circle Punch - 120906

Price: \$18.00

Christmas Happiness Photopolymer Stamp Set\* -144868

Price: \$21.00

Labels To Love Clear-Mount Stamp Set -144967

Price: \$21.00

Labels To Love Wood-Mount Stamp Set -144970