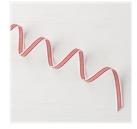

Price: \$9.00

Quilted Christmas 1/4" (6.4 Mm) Ribbon - 144620

Price: \$7.00

Foil Snowflakes\* - 144642

Price: \$6.00

Stitched Felt Embellishments -144619

Price: \$9.00

Everyday Label Punch - 144668