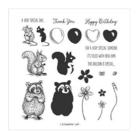

## Supply List Apr 25, 2024

Special Someone Photopolymer Stamp Set -151643

Price: \$17.00

Stitched So Sweetly Dies -151690

Price: \$32.00

Bird Ballad Designer Series Paper - 149592

Price: \$11.50

Whisper White 8-1/2" X 11" Thick Cardstock -140272