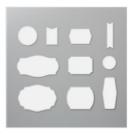

Tasteful Labels Dies - 152886

**Sale: \$18.60** Price: \$31.00

Layering Circles
Dies - 151770

Price: \$35.00

Timeworn Type 3D Embossing Folder - 156505

**Sale: \$6.60**Price: \$11.00

Specialty Plate - 154711