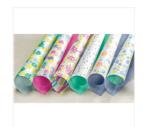

## Apr 25, 2024

Oh So Eclectic Clear-Mount Bundle - 145356

Price: \$47.50

Whisper White 8-1/2" X 11" Thick Cardstock -140272

Price: \$8.25

Lemon Lime Twist 8-1/2" X 11" Cardstock -144245

Price: \$10.00

Naturally Eclectic Designer Series Paper - 144185