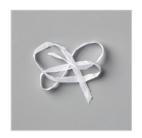

## Supply List Apr 19, 2024

Whisper White 1/4" (6.4 Mm) Crinkled Seam Binding Ribbon - 151326

**Sale: \$6.75** Price: \$7.50

Brushed Brass Butterflies -158136

Price: \$10.00

Timber 3D Embossing Folder - 156406