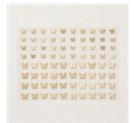

## Supply List Apr 19, 2024

Whisper White 1/4" (6.4 Mm) Crinkled Seam Binding Ribbon - 151326

**Sale: \$6.75** Price: \$7.50

Brushed Brass Butterflies -158136

Price: \$10.00

Timber 3D Embossing Folder - 156406