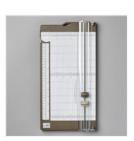

1.00



New Horizons 6" X 6" (15.2 X 15.2 Cm) Designer Series Paper -

157768 Price: \$11.50



Brushed Brass Butterflies -158136

Price: \$10.00



Double Oval Punch - 154242

Price: \$22.00



Soft Succulent 3/8" (1 Cm) Open Weave Ribbon -155780

**Sale: \$2.80** Price: \$7.00



Soft Succulent 8-1/2" X 11" Cardstock -

155776

**Sale: \$3.70** Price: \$9.25



Very Vanilla 8-1/2" X 11" Cardstock -101650

Price: \$13.00



Evening Evergreen 8-1/2" X 11"

Cardstock - 155574

Price: \$9.25



Evening Evergreen Classic Stampin' Pad - 155576

**Sale: \$3.20** Price: \$8.00



Basic Gray Classic Stampin' Pad -149165

Price: \$9.00



Pale Papaya Classic Stampin' Pad - 155670

**Sale: \$5.60** Price: \$8.00



2021–2023 In Color Stampin' Write Markers -155639

**Sale: \$6.00** Price: \$15.00



Paper Trimmer - 152392

Price: \$28.00

## Supply List May 10, 2024



Paper Snips Scissors - 103579

Price: \$12.00

Stampin' Cut & Emboss Machine -149653

Price: \$130.00

A MULTI

Multipurpose Liquid Glue -110755

Price: \$6.00



Stampin' Dimensionals -104430



Mini Glue Dots -103683

104430 Price: \$7.25 Price: \$4.25