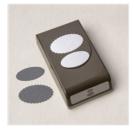

157768 Price: \$11.50

Brushed Brass Butterflies -158136

Price: \$10.00

Double Oval Punch - 154242

Price: \$22.00

Soft Succulent 3/8" (1 Cm) Open Weave Ribbon -155780

**Sale: \$2.80** Price: \$7.00

Soft Succulent 8-1/2" X 11" Cardstock -