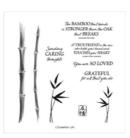

## Supply List May 10, 2024

Ranunculus Romance Bundle (English) - 157977

Price: \$49.50

Ranunculus Dies - 157976

**Sale: \$12.80** Price: \$32.00

Bamboo Beauty Cling Stamp Set -155478

Price: \$21.00

New Horizons 6" X 6" (15.2 X 15.2 Cm) Designer Series Paper -