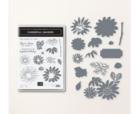

Cheerful Daisies Bundle (English) -161297

Price: \$53.00

Stylish Shapes Dies - 159183

Price: \$30.00

Basics 3D Embossing Folders - 161598

Price: \$30.00

Basic White 8-1/2" X 11" Cardstock -159276

Price: \$13.00