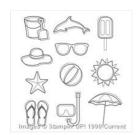

Day At The Beach Clear-Mount Stamp Set -142261

Price: \$33.00

Endless Birthday Wishes Photopolymer Stamp Set -140273

Price: \$28.00

Stitched Shapes Dies - 145372

Price: \$50.00

Layering Circles
Dies - 141705