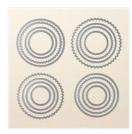

Day At The Beach Clear-Mount Stamp Set -142261

Price: \$33.00

Endless Birthday Wishes Photopolymer Stamp Set -140273

Price: \$28.00

Stitched Shapes Dies - 145372

Price: \$50.00

Layering Circles
Dies - 141705

Price: \$58.00

Whisper White Note Cards & Envelopes -131527

Price: \$12.25

Rhinestone Basic Jewels - 119246

Price: \$8.75

Flirty Flamingo Classic Stampin' Pad - 141397

Price: \$11.50

Peekaboo Peach Classic Stampin' Pad - 141398