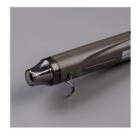

Price: \$6.00

Heat Tool - 129053

Price: \$31.00

Stars Framelits Dies - 133723

Price: \$27.00

Sunburst Thinlits Die - 140617

Price: \$29.00

Big Shot - 143263