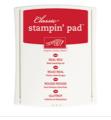

Price: \$8.25

Real Red Classic Stampin' Pad -126949 Price: \$6.50

Price: \$6.50

Places You'll Go Photopolymer Stamp Set -141741

Price: \$16.00

Project Life Cards & Labels Framelits Dies - 135707 Price: \$25.00