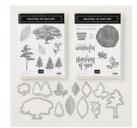

## Apr 19, 2024

Rooted In Nature Clear-Mount Bundle - 148353

Price: \$72.75

Incredible Like You Photopolymer Stamp Set -148708

Price: \$17.00

Old Olive Classic Stampin' Pad -147090

Price: \$9.00

Soft Suede Classic Stampin' Pad -147115