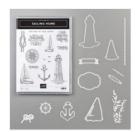

Sailing Home Bundle - 151066

Price: \$50.25

Blueberry Bushel 8-1/2" X 11" Cardstock -146968

Price: \$10.00

Balmy Blue 8-1/2" X 11" Cardstock -146982

Price: \$10.00

Balmy Blue Classic Stampin' Pad -147105

Price: \$9.00