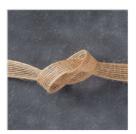

Price: \$8.50

Mint Macaron Classic Stampin' Pad - 138326

Price: \$8.50

Tip Top Taupe Classic Stampin' Pad - 138325

Price: \$8.50

Serene Scenery Designer Series Paper Stack -141642

Price: \$12.50

5/8" (1.6 Cm) Burlap Ribbon -141487

Price: \$9.50

Mint Macaron 3/8" (1 Cm) Sheer Linen Ribbon -141656

Price: \$9.25

Stampin' Dimensionals -104430

Price: \$6.00

Fast Fuse Adhesive - 129026

Price: \$13.50

In This World Wood-Mount Stamp Set -141946