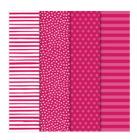

## Supply List

Apr 24, 2024

Petal Palette Clear-Mount Stamp Set -145788

Price: \$35.00

Petal Palette Wood-Mount Stamp Set -145785

Price: \$47.00

In Color 2018–2020 6" X 6" (15.2 X 15.2 Cm) Designer Series Paper - 146963