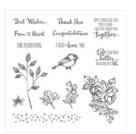

## Supply List

Apr 24, 2024

Petal Palette Clear-Mount Stamp Set -145788

Price: \$35.00

Petal Palette Wood-Mount Stamp Set -145785

Price: \$47.00

In Color 2018–2020 6" X 6" (15.2 X 15.2 Cm) Designer Series Paper - 146963