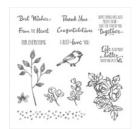

## Supply List

Apr 24, 2024

Petal Palette Clear-Mount Stamp Set -145788

Price: \$35.00

Petal Palette Wood-Mount Stamp Set -145785

Price: \$47.00

In Color 2018–2020 6" X 6" (15.2 X 15.2 Cm) Designer Series Paper - 146963