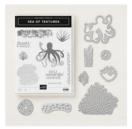

## Supply List Apr 26, 2024

Kim McGillis 1 6138721412 kim@kimmcgillis.com kimmcgillis.com

Sea Of Textures Wood-Mount Bundle - 148357

Price: \$71.00

Sea Of Textures Clear-Mount Bundle - 148358

Price: \$61.00

Sea Of Textures Wood-Mount Stamp Set -146485

Price: \$38.00

Under The Sea Dies - 146334 Price: \$41.00

Night Of Navy Medium Baker's Twine - 146336

Price: \$4.00

Tranquil Textures 8-1/2" X 11" Cardstock Pack -146332