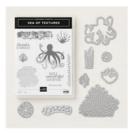

## Supply List Apr 26, 2024

Kim McGillis 1 6138721412 kim@kimmcgillis.com kimmcgillis.com

Sea Of Textures Wood-Mount Bundle - 148357

Price: \$71.00

Sea Of Textures Clear-Mount Bundle - 148358

Price: \$61.00

Sea Of Textures Wood-Mount Stamp Set -146485

Price: \$38.00

Under The Sea Dies - 146334 Price: \$41.00

Night Of Navy Medium Baker's Twine - 146336

Price: \$4.00

Tranquil Textures 8-1/2" X 11" Cardstock Pack -146332