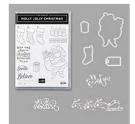

## Apr 19, 2024

Holly Jolly Christmas Bundle (En) - 153009

Price: \$49.50

Wrapped In Plaid 6" X 6" (15.2 X 15.2 Cm) Specialty Designer Series Paper - 149596

Price: \$14.50

Layering Ovals Dies - 141706

Price: \$35.00