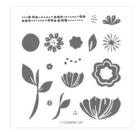

## Apr 26, 2024

Bloom By Bloom Photopolymer Stamp Set -148820

Price: \$17.00

Stampin' Trimmer -126889

Price: \$30.00

Bone Folder -102300

Price: \$7.00

Stampin' Spritzer - 126185