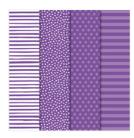

## Supply List Apr 24, 2024

Healing Hugs Wood-Mount Stamp Set -146527

Price: \$29.00

Healing Hugs Clear-Mount Stamp Set -146530

Price: \$21.00

Brights 6" X 6" (15.2 X 15.2 Cm) Designer Series Paper - 146964