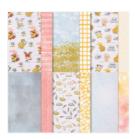

Price: \$35.00

Rain Or Shine Specialty 12" X 12" (30.5 X 30.5 Cm) **Designer Series** Paper - 160540

Price: \$15.00

Flirty Flamingo 8-1/2" X 11" Cardstock -141416

Price: \$10.00

Shaded Spruce 8-1/2" X 11" Cardstock -146981