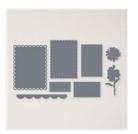

Price: \$35.00

Rain Or Shine Specialty 12" X 12" (30.5 X 30.5 Cm) **Designer Series** Paper - 160540

Price: \$15.00

Flirty Flamingo 8-1/2" X 11" Cardstock -141416

Price: \$10.00

Shaded Spruce 8-1/2" X 11" Cardstock -146981