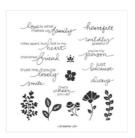

## Supply List Apr 26, 2024

Like An Animal 12" X 12" (30.5 X 30.5 Cm) Specialty Designer Series Paper - 160841

**Sale: \$6.00** Price: \$15.00

Lovely You Cling Stamp Set (En) -152525

Price: \$24.00

Polished Pink 3/8" (1 Cm) Open Weave Ribbon -155714