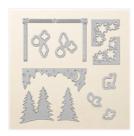

Carols Of Christmas Wood-Mount Stamp Set\* - 144801

Card Front Builder Thinlits Dies -144674

Mini Stampin' Dimensionals -144108

Whisper White 8-1/2" X 11" Cardstock -100730

Soft Suede 8-1/2" X 11" Cardstock -115318