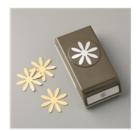

Price: \$23.00

Butterfly Gala Photopolymer Stamp Set -148580

Price: \$21.00

Daisy Punch -143713

**Sale: \$14.40** Price: \$18.00

Medium Daisy Punch - 149517

**Sale: \$10.20** Price: \$17.00

Butterfly Duet Punch - 148523