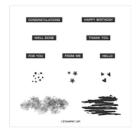

## Apr 26, 2024

Label Me Bold Cling Stamp Set (English) - 151631

Price: \$17.00

Coastal Cabana 8-1/2" X 11" Cardstock -131297

Price: \$10.00

Pretty Peacock 8-1/2" X 11" Cardstock -150880

Price: \$10.00

Melon Mambo 8-1/2" X 11" Cardstock -115320