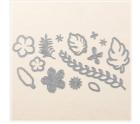

Watermelon Wonder 8-1/2" X 11" Cardstock -138334

Price: \$10.00

Watermelon Wonder Classic Stampin' Pad -138323

Price: \$8.50

Dazzling Diamonds Glimmer Paper - 135315

Price: \$6.75

Botanical Builder Framelits Dies -140625