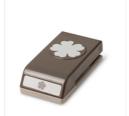

Price: \$44.00

Pansy Punch - 130698

Price: \$21.50

Petite Petals Punch - 133322

Price: \$17.00

Cottage Greetings Wood-Mount Stamp Set -138940

Price: \$34.00

Stampin' Dimensionals -104430