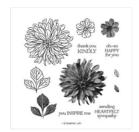

## Supply List

Delicate Dahlias Photopolymer Stamp Set (English) - 156601

Price: \$0.00

Peaceful Prints 12" X 12" (30.5 X 30.5 Cm) Specialty Designer Series Paper - 156628

Price: \$0.00

Forever Fern Cling Stamp Set (En) -152559