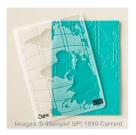

Price: \$23.50

Cherry Cobbler Baker's Twine -123125

Price: \$4.00

Big Shot - 113439

Price: \$136.00

World Traveler Textured Impressions Embossing Folder - 138289

Price: \$9.25