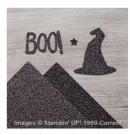

**Sale: \$16.00** Price: \$20.00

Howl-O-Ween Treat Wood-Mount Stamp Set -139687

**Sale: \$22.40** Price: \$28.00

If The Broom Fits Wood-Mount Stamp - 139693

**Sale: \$10.40** Price: \$13.00

Into The Woods 3/8" (1 Cm) Cotton Ribbon - 139612