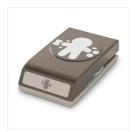

Price: \$25.00

Cookie Cutter Builder Punch -140396

Price: \$18.00

Cookie Cutter Christmas Photopolymer Bundle - 143493

Price: \$35.00

Cutie Pie Thinlits Dies - 138273

Price: \$35.00

This Christmas
Designer Series
Specialty Paper 141628