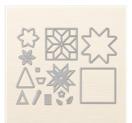

Price: \$30.00

**Quilt Builder** Framelits Dies -144673

Price: \$30.00

Stampin' Trimmer -126889

Price: \$30.00

Stampin' Dimensionals -104430

Price: \$4.25

Mini Stampin' **Dimensionals** -144108