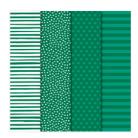

Loyal & True Clear-Mount Stamp Set -143879

Detailed With Love Clear-Mount Stamp Set -146606

Regals 6" X 6" (15.2 X 15.2 Cm) Designer Series Paper - 146965

1-1/2" (3.8 Cm) Circle Punch -138299

1-3/4" (4.4 Cm) Circle Punch -119850