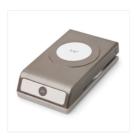

Loyal & True Clear-Mount Stamp Set -143879

Detailed With Love Clear-Mount Stamp Set -146606

Regals 6" X 6" (15.2 X 15.2 Cm) Designer Series Paper - 146965

1-1/2" (3.8 Cm) Circle Punch -138299

1-3/4" (4.4 Cm) Circle Punch -119850

2" (5.1 Cm) Circle Punch - 133782

Smoky Slate 8-1/2" X 11" Cardstock -131202

Real Red 8-1/2" X 11" Cardstock -102482

Whisper White 8-1/2" X 11" Cardstock -100730

Real Red Classic Stampin' Pad -147084

Smoky Slate Classic Stampin' Pad - 147113