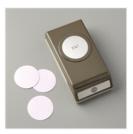

Loyal & True Clear-Mount Stamp Set -143879

Detailed With Love Clear-Mount Stamp Set -146606

Regals 6" X 6" (15.2 X 15.2 Cm) Designer Series Paper - 146965

1-1/2" (3.8 Cm) Circle Punch -138299

1-3/4" (4.4 Cm) Circle Punch -119850

2" (5.1 Cm) Circle Punch - 133782

Smoky Slate 8-1/2" X 11" Cardstock -131202

Real Red 8-1/2" X 11" Cardstock -102482

Whisper White 8-1/2" X 11" Cardstock -100730

Real Red Classic Stampin' Pad -147084

Smoky Slate Classic Stampin' Pad - 147113