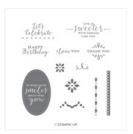

Loyal & True Clear-Mount Stamp Set -143879

Detailed With Love Clear-Mount Stamp Set -146606

Regals 6" X 6" (15.2 X 15.2 Cm) Designer Series Paper - 146965

1-1/2" (3.8 Cm) Circle Punch -138299

1-3/4" (4.4 Cm) Circle Punch -119850