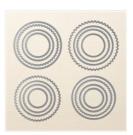

Price: \$10.00

Layering Circles
Dies - 141705

Price: \$35.00

Big Shot - 143263

Price: \$110.00

Basic Black 8-1/2" X 11" Cardstock -121045

Price: \$10.00

Crumb Cake 8-1/2" X 11" Cardstock -120953