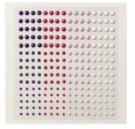

**Sale: \$28.00** Price: \$35.00

Meadow Dies -155852

**Sale: \$19.00** Price: \$38.00

Stampin' Cut & Emboss Machine -149653

Price: \$128.00

Opaque Adhesive-Backed Gems -160412

**Sale: \$3.20** Price: \$8.00