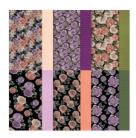

## Supply List Apr 26, 2024

Favored Flowers 12" X 12" (30.5 X 30.5 Cm) Designer Series Paper -160833

**Sale: \$10.80** Price: \$12.00

Full Of Love Cling Stamp Set (English) - 159273

Price: \$21.00

Twigs & Sprigs Embossing Folder & Die - 159168