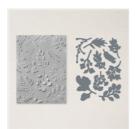

## Supply List Apr 26, 2024

Favored Flowers 12" X 12" (30.5 X 30.5 Cm) Designer Series Paper -160833

**Sale: \$10.80** Price: \$12.00

Full Of Love Cling Stamp Set (English) - 159273

Price: \$21.00

Twigs & Sprigs Embossing Folder & Die - 159168

**Sale: \$28.00** Price: \$35.00

Meadow Dies -155852

**Sale: \$19.00** Price: \$38.00

Stampin' Cut & Emboss Machine -149653

Price: \$128.00

Opaque Adhesive-Backed Gems -160412

**Sale: \$3.20** Price: \$8.00