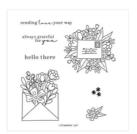

## Supply List Apr 26, 2024

Favored Flowers 12" X 12" (30.5 X 30.5 Cm) Designer Series Paper -160833

**Sale: \$10.80** Price: \$12.00

Full Of Love Cling Stamp Set (English) - 159273

Price: \$21.00

Twigs & Sprigs Embossing Folder & Die - 159168