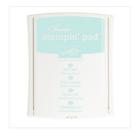

All Things Thanks **Wood-Mount** Stamp Set -143089

Soft Sky Classic Stampin' Pad -131181

Soft Suede Classic Stampin' Pad -126978

Soft Sky 8-1/2" X 11" Cardstock -131203

Whisper White 8-1/2" X 11" Cardstock -100730