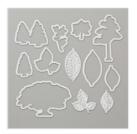

## Apr 16, 2024

**Rooted In Nature** Cling Stamp Set (En) - 148217

Price: \$42.00

Nature's Root Dies - 146341

Price: \$39.00

**Word Wishes Dies** (En) - 149629

Sale: \$28.80

Price: \$36.00