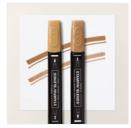

Price: \$11.00

Copper Clay Stampin' Blends Combo Pack -161662

Price: \$11.00

Pecan Pie Stampin' Blends Combo Pack -161674

Price: \$11.00

Festive Pearls - 159963

**Sale: \$4.90** Price: \$7.00

Blending Brushes - 153611