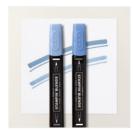

Price: \$5.00

Boho Blue Classic Stampin' Pad -161650

Price: \$9.00

Tuxedo Black Memento Ink Pad -132708

Price: \$8.00

Daffodil Delight Stampin' Blends Combo Pack -154883

Price: \$11.00

Boho Blue Stampin' Blends Combo Pack -161659

Price: \$11.00

Copper Clay Stampin' Blends Combo Pack -161662

Price: \$11.00

Pecan Pie Stampin' Blends Combo Pack -161674

Price: \$11.00

Festive Pearls - 159963

**Sale: \$4.90** Price: \$7.00

Blending Brushes - 153611