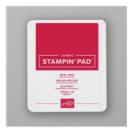

## Supply List May 20, 2024

Christmas Season Bundle (English) -156801

Price: \$54.00

Christmas To Remember Cling Stamp Set (English) - 156300

Price: \$23.00

Real Red Classic Stampin' Pad -147084

Price: \$9.00