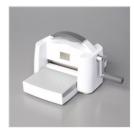

Price: \$13.00

Crumb Cake 8-1/2" X 11" Cardstock -120953

Price: \$11.50

Painted Christmas 12" X 12" (30.5 X 30.5 Cm) Designer Series Paper -156292

Sale: \$4.80

Price: \$12.00

Stampin' Cut & Emboss Machine -149653

Price: \$130.00

Paper Trimmer - 152392

Price: \$28.00

Simply Scored Scoring Tool -122334

Price: \$37.00

Stampin' Pierce Mat - 126199

Price: \$5.00

Paper Snips Scissors - 103579