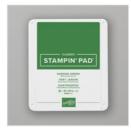

Garden Green Classic Stampin' Pad - 147089

Price: \$9.00

Early Espresso Classic Stampin' Pad - 147114

Price: \$9.00

Basic White 8-1/2" X 11" Thick Cardstock -159229

Price: \$11.25

Basic White 8-1/2" X 11" Cardstock -159276