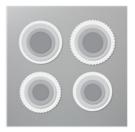

Price: \$16.00

Stitched Rectangle Dies - 148551

Price: \$35.00

Simply Scored Scoring Tool -122334

Price: \$36.00

Blueberry Bushel 8-1/2" X 11" Cardstock -146968

Price: \$10.00

Smoky Slate 8-1/2" X 11" Cardstock -131202