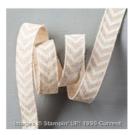

Price: \$6.50

Bermuda Bay Classic Stampin' Pad - 131171

Price: \$6.50

Made With Love Photopolymer Stamp Set -138662

Price: \$25.00

Natural 5/8" Chevron Ribbon -132982

Price: \$7.00

1/4" Circle Punch - 134364