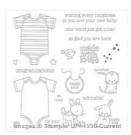

Price: \$6.50

Bermuda Bay Classic Stampin' Pad - 131171

Price: \$6.50

Made With Love Photopolymer Stamp Set -138662

Price: \$25.00

Natural 5/8" Chevron Ribbon -132982

Price: \$7.00

1/4" Circle Punch - 134364