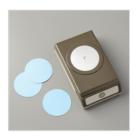

## Supply List Apr 26, 2024

Rustic Retreat Cling Stamp Set (En) - 150285

Price: \$24.00

Stitched Labels Dies - 146828

Price: \$33.00

Come Sail Away Designer Series Paper - 149481

Price: \$11.50

2" (5.1 Cm) Circle Punch - 133782