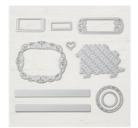

Price: \$22.00

Smoky Slate 8-1/2" X 11" Cardstock -131202

Price: \$10.00

Basic Black 8-1/2" X 11" Cardstock -121045

Price: \$10.00

Whisper White 8-1/2" X 11" Cardstock -100730

Price: \$9.75

Tuxedo Black Memento Ink Pad -132708